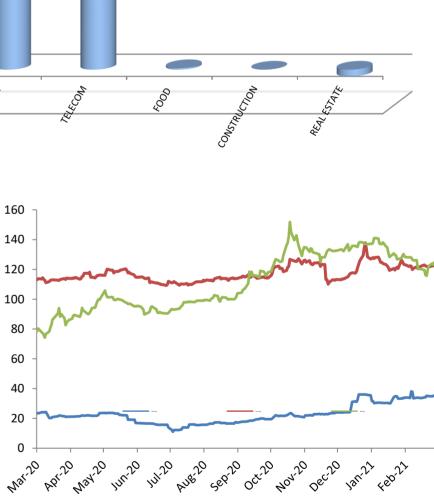

## **Index Performance**

|                            |        |        |         |         |            |             |              | 52 Wk      |           |
|----------------------------|--------|--------|---------|---------|------------|-------------|--------------|------------|-----------|
|                            | 1 Day  | 1 Wk   | 3 Month | 6 Month |            |             |              | Volatility | 52 Wk Max |
| ARM Sector Indices         | Return | Return | Return  | Return  | QTD Return | YTD sReturn | 52 Wk Return | (SD)       | Drawdown  |
| BANKING                    | 1.27%  | 7.78%  | -5.84%  | 22.75%  | -5.70%     | -5.70%      | 64.42%       | 1.85%      | -6.10%    |
| BREWERS                    | 1.70%  | 3.04%  | -7.72%  | 10.03%  | -7.67%     | -7.67%      | 67.06%       | 2.72%      | -8.50%    |
| CEMENT                     | 1.22%  | -1.33% | 3.68%   | 77.70%  | -5.58%     | -5.58%      | 101.02%      | 2.00%      | -7.30%    |
| TELECOM                    | 1.17%  | 0.36%  | 5.32%   | 75.78%  | 2.05%      | 2.05%       | 122.97%      | 1.30%      | -6.20%    |
| PERSONAL CARE              | 2.46%  | 2.46%  | -3.54%  | 6.14%   | -3.68%     | -3.68%      | 27.75%       | 2.30%      | -8.33%    |
| CONSTRUCTION               | 0.00%  | 10.69% | 7.46%   | 17.79%  | 8.09%      | 8.09%       | -8.37%       | 1.81%      | -14.26%   |
| FOOD                       | 0.02%  | -0.33% | -6.44%  | 18.50%  | -5.95%     | -5.95%      | 52.07%       | 1.36%      | -6.12%    |
| INSURANCE                  | -0.09% | 0.30%  | 8.17%   | 7.68%   | 7.89%      | 7.89%       | 9.04%        | 1.16%      | -8.23%    |
| OIL& GAS                   | 1.35%  | 0.84%  | 47.79%  | 102.91% | 47.25%     | 47.25%      | 50.06%       | 3.52%      | -16.77%   |
| REAL ESTATE                | -0.09% | -0.12% | -2.35%  | -2.90%  | -2.30%     | -2.30%      | -4.99%       | 0.22%      | -2.38%    |
| ARM Capitalisation Indices |        |        |         |         |            |             |              |            |           |
| Large Cap (Top 10%)        | 1.07%  | 0.85%  | 0.85%   | 52.04%  | -3.17%     | -3.17%      | 84.54%       | 1.04%      | -2.55%    |
| Mid Cap (Mid 30%)          | 0.68%  | 2.08%  | -0.33%  | 21.60%  | -0.54%     | -0.54%      | 22.40%       | 0.85%      | -3.25%    |
| Small Cap (Bottom 60%)     | 0.79%  | 14.36% | 35.07%  | 8.07%   | 18.44%     | 18.44%      | -40.39%      | 4.34%      | -29.06%   |