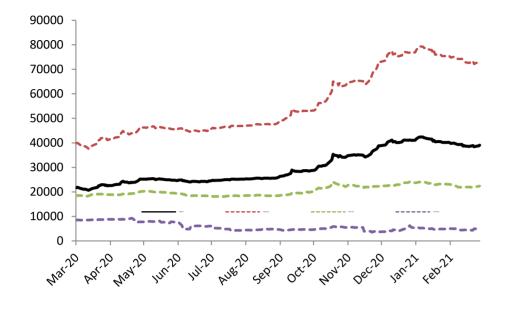

## **Index Performance**

|                            |        |        |         |         |            |             |              | 52 Wk      |           |
|----------------------------|--------|--------|---------|---------|------------|-------------|--------------|------------|-----------|
|                            | 1 Day  | 1 Wk   | 3 Month | 6 Month |            |             |              | Volatility | 52 Wk Max |
| ARM Sector Indices         | Return | Return | Return  | Return  | QTD Return | YTD sReturn | 52 Wk Return | (SD)       | Drawdown  |
| BANKING                    | 1.27%  | 7.78%  | -5.84%  | 22.75%  | -5.70%     | -5.70%      | 64.42%       | 1.85%      | -6.10%    |
| BREWERS                    | 1.70%  | 3.04%  | -7.72%  | 10.03%  | -7.67%     | -7.67%      | 67.06%       | 2.72%      | -8.50%    |
| CEMENT                     | 1.22%  | -1.33% | 3.68%   | 77.70%  | -5.58%     | -5.58%      | 101.02%      | 2.00%      | -7.30%    |
| TELECOM                    | 1.17%  | 0.36%  | 5.32%   | 75.78%  | 2.05%      | 2.05%       | 122.97%      | 1.30%      | -6.20%    |
| PERSONAL CARE              | 2.46%  | 2.46%  | -3.54%  | 6.14%   | -3.68%     | -3.68%      | 27.75%       | 2.30%      | -8.33%    |
| CONSTRUCTION               | 0.00%  | 10.69% | 7.46%   | 17.79%  | 8.09%      | 8.09%       | -8.37%       | 1.81%      | -14.26%   |
| FOOD                       | 0.02%  | -0.33% | -6.44%  | 18.50%  | -5.95%     | -5.95%      | 52.07%       | 1.36%      | -6.12%    |
| INSURANCE                  | -0.09% | 0.30%  | 8.17%   | 7.68%   | 7.89%      | 7.89%       | 9.04%        | 1.16%      | -8.23%    |
| OIL& GAS                   | 1.35%  | 0.84%  | 47.79%  | 102.91% | 47.25%     | 47.25%      | 50.06%       | 3.52%      | -16.77%   |
| REAL ESTATE                | -0.09% | -0.12% | -2.35%  | -2.90%  | -2.30%     | -2.30%      | -4.99%       | 0.22%      | -2.38%    |
| ARM Capitalisation Indices |        |        |         |         |            |             |              |            |           |
| Large Cap (Top 10%)        | 1.07%  | 0.85%  | 0.85%   | 52.04%  | -3.17%     | -3.17%      | 84.54%       | 1.04%      | -2.55%    |
| Mid Cap (Mid 30%)          | 0.68%  | 2.08%  | -0.33%  | 21.60%  | -0.54%     | -0.54%      | 22.40%       | 0.85%      | -3.25%    |
| Small Cap (Bottom 60%)     | 0.79%  | 14.36% | 35.07%  | 8.07%   | 18.44%     | 18.44%      | -40.39%      | 4.34%      | -29.06%   |