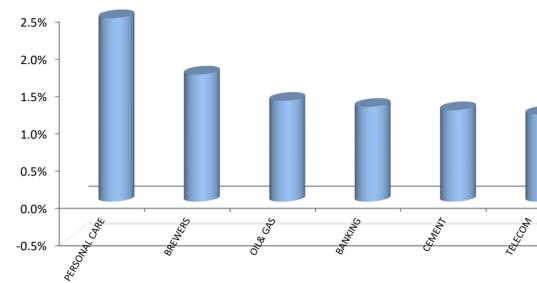

## **Index Performance**

|                            |        |        |         |         |            |             |              | 52 Wk      |           |
|----------------------------|--------|--------|---------|---------|------------|-------------|--------------|------------|-----------|
|                            | 1 Day  | 1 Wk   | 3 Month | 6 Month |            |             |              | Volatility | 52 Wk Max |
| ARM Sector Indices         | Return | Return | Return  | Return  | QTD Return | YTD sReturn | 52 Wk Return | (SD)       | Drawdown  |
| BANKING                    | 1.27%  | 7.78%  | -5.84%  | 22.75%  | -5.70%     | -5.70%      | 64.42%       | 1.85%      | -6.10%    |
| BREWERS                    | 1.70%  | 3.04%  | -7.72%  | 10.03%  | -7.67%     | -7.67%      | 67.06%       | 2.72%      | -8.50%    |
| CEMENT                     | 1.22%  | -1.33% | 3.68%   | 77.70%  | -5.58%     | -5.58%      | 101.02%      | 2.00%      | -7.30%    |
| TELECOM                    | 1.17%  | 0.36%  | 5.32%   | 75.78%  | 2.05%      | 2.05%       | 122.97%      | 1.30%      | -6.20%    |
| PERSONAL CARE              | 2.46%  | 2.46%  | -3.54%  | 6.14%   | -3.68%     | -3.68%      | 27.75%       | 2.30%      | -8.33%    |
| CONSTRUCTION               | 0.00%  | 10.69% | 7.46%   | 17.79%  | 8.09%      | 8.09%       | -8.37%       | 1.81%      | -14.26%   |
| FOOD                       | 0.02%  | -0.33% | -6.44%  | 18.50%  | -5.95%     | -5.95%      | 52.07%       | 1.36%      | -6.12%    |
| INSURANCE                  | -0.09% | 0.30%  | 8.17%   | 7.68%   | 7.89%      | 7.89%       | 9.04%        | 1.16%      | -8.23%    |
| OIL& GAS                   | 1.35%  | 0.84%  | 47.79%  | 102.91% | 47.25%     | 47.25%      | 50.06%       | 3.52%      | -16.77%   |
| REAL ESTATE                | -0.09% | -0.12% | -2.35%  | -2.90%  | -2.30%     | -2.30%      | -4.99%       | 0.22%      | -2.38%    |
| ARM Capitalisation Indices |        |        |         |         |            |             |              |            |           |
| Large Cap (Top 10%)        | 1.07%  | 0.85%  | 0.85%   | 52.04%  | -3.17%     | -3.17%      | 84.54%       | 1.04%      | -2.55%    |
| Mid Cap (Mid 30%)          | 0.68%  | 2.08%  | -0.33%  | 21.60%  | -0.54%     | -0.54%      | 22.40%       | 0.85%      | -3.25%    |
| Small Cap (Bottom 60%)     | 0.79%  | 14.36% | 35.07%  | 8.07%   | 18.44%     | 18.44%      | -40.39%      | 4.34%      | -29.06%   |