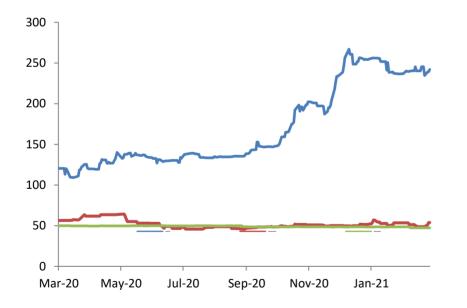

## **NSE All Share**

|                           | Today's Close | 1 Day Change | 1 Week Change/Level | QTD Change/Level | YTD Change/Level | 52 Week Change/Level |
|---------------------------|---------------|--------------|---------------------|------------------|------------------|----------------------|
| NSEASI Index              | 39,085.78     | 0.98%        | 0.98%               | -2.94%           | -2.94%           | 79.87%               |
| Market Cap (N billions)   | 20,449.87     | 0.98%        | 0.98%               | -2.88%           | -2.88%           | 80.59%               |
| Volume Traded (millions)  | 361.90        | -11.81%      | 2,808.56            | 29,171.50        | 29,171.50        | 101,537.50           |
| Value Traded (N millions) | 5,701.98      | -4.72%       | 24,611.27           | 279,153.42       | 279,153.42       | 1,021,983.16         |
| NGN/USD                   | 409           | -0.26%       | -0.30%              | -0.37%           | -0.37%           | 7.50%                |
| NSEASI (\$)               | 95.62         | 1.24%        | 1.29%               | -2.59%           | -2.59%           | 66.39%               |
| Market Cap (\$ millions)  | 50,030.26     | 1.24%        | 1.29%               | -2.53%           | -2.53%           | 67.06%               |