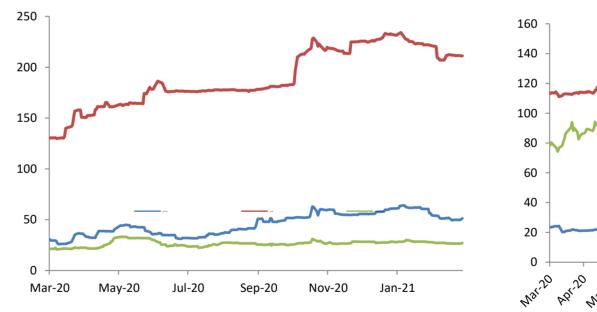

# **ARM Research**

<u>research@armsecurities.com.ng</u> +234 1 270 1652 24 March 2021

| Coverage Performance                             |        |                        |                      |                 |                  |                   |                   |              |            |            |          |          |          |          |            |               |
|--------------------------------------------------|--------|------------------------|----------------------|-----------------|------------------|-------------------|-------------------|--------------|------------|------------|----------|----------|----------|----------|------------|---------------|
|                                                  |        | Market Cap. (N'mln)    | <b>Closing Price</b> | 1 day<br>Return | 1 week<br>Return | 3 month<br>Return | 6 month<br>Return | 52 wk Return | QTD Return | YTD Return | QTD High | QTD Low  | YTD High | YTD Low  | 52 Wk High | 52 Wk Low     |
| BANKING                                          |        |                        |                      |                 |                  |                   |                   |              |            |            |          |          |          |          |            |               |
| Access Bank                                      | 31-Dec | 237,209.37             | 8.20                 | -0.61%          | 5.13%            | -4.65%            | 25.19%            | 46.43%       | -2.96%     | -2.96%     | 9.70     | 7.80     | 9.70     | 7.80     | 10.00      | 5.50          |
| FBN Holdings                                     | 31-Dec | 260,240.87             | 7.25                 | 0.69%           | 0.69%            | 2.11%             | 43.56%            | 81.25%       | 1.40%      | 1.40%      | 7.85     | 7.05     | 7.85     | 7.05     | 8.40       | 3.70          |
| FCMB                                             | 31-Dec | 58,021.94              | 2.93                 | 0.00%           | 2.81%            | -2.98%            | 39.52%            | 95.33%       | -12.01%    | -12.01%    | 3.50     | 2.85     | 3.50     | 2.85     | 3.80       | 1.45          |
| Guaranty Trust Bank                              | 31-Dec | 912,366.56             | 31.00                | -0.16%          | 10.71%           | -5.49%            | 19.23%            | 81.29%       | -4.17%     | -4.17%     | 36.00    | 28.00    | 36.00    | 28.00    | 38.20      | 17.30         |
| Stanbic IBTC Holdings                            | 31-Dec | 484,500.00             | 48.45                | 9.99%           | 21.13%           | 9.99%             | 23.91%            | 85.63%       | 9.99%      | 9.99%      | 48.45    | 38.70    | 48.45    | 38.70    | 48.45      | 23.90         |
| United Bank For Africa                           | 31-Dec | 227,571.57             | 6.90                 | 0.00%           | -1.43%           | -18.34%           | 13.11%            | 43.75%       | -20.23%    | -20.23%    | 9.25     | 6.90     | 9.25     | 6.90     | 9.75       | 4.85          |
| Union Bank                                       | 31-Dec | 89,759.77              | 5.30                 | 0.00%           | 4.95%            | -5.36%            | 6.00%             | -11.67%      | -0.93%     | -0.93%     | 6.10     | 5.05     | 6.10     | 5.05     | 7.00       | 4.70          |
| Wema Bank                                        | 31-Dec | 23,693.02              | 0.60                 | 0.00%           | 1.69%            | -14.29%           | 7.14%             | 15.38%       | -13.04%    | -13.04%    | 0.75     | 0.55     | 0.75     | 0.55     | 0.90       | 0.47          |
| Zenith Bank                                      | 31-Dec | 690,722.86             | 22.00                | 0.00%           | 7.32%            | -10.20%           | 28.65%            | 87.23%       | -11.29%    | -11.29%    | 27.20    | 20.30    | 27.20    | 20.30    | 28.15      | 11.00         |
| Ecobank                                          | 31-Dec | 74,977.71              | 4.70                 | -2.08%          | -3.09%           | -28.24%           | 14.63%            | 16.05%       | -21.67%    | -21.67%    | 6.75     | 4.70     | 6.75     | 4.70     | 7.30       | 3.90          |
| Fidelity Bank                                    | 31-Dec | 66,352.29              | 2.29                 | -2.55%          | 4.57%            | -10.20%           | 23.78%            | 34.71%       | -9.13%     | -9.13%     | 2.77     | 2.16     | 2.77     | 2.16     | 3.07       | 1.65          |
| Sterling Bank                                    | 31-Dec | 44,337.24              | 1.54                 | 3.36%           | -1.91%           | -19.79%           | 33.91%            | 52.48%       | -24.51%    | -24.51%    | 2.10     | 1.46     | 2.10     | 1.46     | 2.42       | 1.08          |
| BREWERIES                                        |        |                        |                      |                 |                  |                   |                   |              |            |            |          |          |          |          |            |               |
| Guinness                                         | 30-Jun | 41,110.75              | 27.30                | 8.76%           | 7.91%            | 40.00%            | 101.48%           | 8.33%        | 43.68%     | 43.68%     | 27.30    | 17.65    | 27.30    | 17.65    | 27.30      | 13.00         |
| Nigerian Breweries                               | 31-Dec | 384,561.39             | 48.50                | 1.04%           | 3.19%            | -13.39%           | 1.36%             | 79.63%       | -13.39%    | -13.39%    | 63.00    | 47.00    | 63.00    | 47.00    | 63.10      | 22.00         |
| International Breweries<br>CEMENT & CONSTRUCTION | 31-Mar | 18,107.02              | 5.55                 | 2.78%           | 8.82%            | -5.93%            | 54.17%            | 11.00%       | -6.72%     | -6.72%     | 7.07     | 4.55     | 7.07     | 4.55     | 7.37       | 2.75          |
| Dangote Cement                                   | 31-Dec | 3,834,114.17           | 225.00               | 2.27%           | -1.23%           | -8.16%            | 65.56%            | 73.48%       | -8.13%     | -8.13%     | 244.90   | 213.00   | 244.90   | 213.00   | 245.00     | 116.80        |
| Bua Cement                                       | 31-Dec | 2,489,030.02           | 73.50                | 0.00%           | -1.67%           | 22.50%            | 82.38%            | 108.22%      | -4.98%     | -4.98%     | 85.00    | 69.95    | 85.00    | 69.95    | 85.00      | 29.40         |
| Lafarge Africa                                   | 31-Dec | 114,547.34             | 20.90                | -7.11%          | -5.00%           | -0.48%            | 48.23%            | 120.00%      | -0.71%     | -0.71%     | 30.30    | 19.50    | 30.30    | 19.50    | 30.30      | 8.95          |
| Julius Berger                                    | 31-Dec | 27,126.00              | 20.55                | 0.00%           | 20.88%           | 14.17%            | 37.00%            | -13.29%      | 15.45%     | 15.45%     | 22.65    | 17.00    | 22.65    | 17.00    | 27.50      | 15.00         |
| Сар                                              | 31-Dec | 15,400.00              | 22.00                | 0.00%           | 10.00%           | 7.32%             | 29.41%            | 2.33%        | 10.00%     | 10.00%     | 22.00    | 18.00    | 22.00    | 18.00    | 23.20      | 15.30         |
| CONSUMER & PERSONAL<br>CARE                      |        |                        |                      |                 |                  |                   |                   |              |            |            |          |          |          |          |            |               |
| PZ Cussons                                       | 31-May | 19,256.81              | 4.85                 | 0.00%           | 0.00%            | -8.49%            | 14.12%            | 10.23%       | -8.49%     | -8.49%     | 5.85     | 4.80     | 5.85     | 4.80     | 5.85       | 3.85          |
| Unilever                                         | 31-Dec | 52,020.32              | 13.75                | 3.77%           | 3.77%            | -1.08%            | 1.10%             | 30.95%       | -1.08%     | -1.08%     | 14.60    | 13.00    | 14.60    | 13.00    | 17.00      | 9.90          |
| Glaxo Smithkline                                 | 31-Dec | 7,593.82               | 6.35                 | 0.00%           | 0.00%            | -6.62%            | 27.00%            | 67.11%       | -7.97%     | -7.97%     | 7.25     | 6.20     | 7.25     | 6.20     | 8.45       | 3.50          |
| FOOD & BEVERAGES                                 |        |                        |                      |                 |                  |                   |                   |              |            |            |          |          |          |          |            |               |
| Cadbury                                          | 31-Dec | 15,213.44              | 8.10                 | 1.25%           | 1.25%            | -10.00%           | 9.46%             | 43.36%       | -10.00%    | -10.00%    | 10.80    | 8.00     | 10.80    | 8.00     | 11.00      | 6.20          |
| Nascon                                           | 30-Sep | 40,271.46              | 15.20                | 2.01%           | 8.57%            | 4.83%             | 52.00%            | 78.82%       | 4.83%      | 4.83%      | 17.55    | 13.00    | 17.55    | 13.00    | 17.55      | 8.50          |
| Dangote Sugar                                    | 31-Dec | 202,200.00             | 16.85                | 0.00%           | -3.71%           | -5.87%            | 34.80%            | 87.22%       | -4.26%     | -4.26%     | 21.70    | 16.50    | 21.70    | 16.50    | 22.25      | 8.90          |
| Flour Mills                                      | 31-Mar | 75,578.03              | 28.80                | -0.69%          | -3.03%           | 3.04%             | 42.93%            | 38.46%       | 10.77%     | 10.77%     | 34.70    | 26.10    | 34.70    | 26.10    | 34.70      | 17.00         |
| Nestle                                           | 31-Dec | 1,089,902.35           | 1,375.00             | 0.00%           | 0.00%            | -8.64%            | 17.02%            | 61.76%       | -8.64%     | -8.64%     | 1,505.00 | 1,350.00 | 1,505.00 | 1,350.00 | 1,505.00   | 764.90        |
| Honeywell                                        | 31-Mar | 9,516.24               | 1.20                 | -2.44%          | -4.00%           | -2.44%            | 31.87%            | 44.58%       | 0.00%      | 0.00%      | 1.49     | 1.10     | 1.49     | 1.10     | 1.49       | 0.90          |
| UACN                                             | 31-Dec | 15,462.96              | 8.05                 | 0.63%           | 12.59%           | 7.33%             | 27.78%            | 10.27%       | 11.03%     | 11.03%     | 8.95     | 7.10     | 8.95     | 7.10     | 9.00       | 5.40          |
| OIL& GAS                                         | JI-Dec | 10,402.00              | 0.00                 | 0.0070          | 12.0070          | 1.0070            | 21.1070           | 10.2170      | 11.0070    | 11.0070    | 0.00     | 1.10     | 0.00     | 1.10     | 0.00       | 0.40          |
| Ardova                                           | 31-Dec | 20,058.21              | 15.40                | 0.00%           | 0.00%            | 0.00%             | 16.86%            | 31.49%       | 0.00%      | 0.00%      | 21.85    | 13.50    | 21.85    | 13.50    | 21.85      | 9.55          |
|                                                  |        |                        | 17.05                | 0.00%           | 0.00%            | -18.23%           |                   | 29.66%       | -18.23%    | -18.23%    | 21.85    | 17.05    | 21.85    | 17.05    | 21.00      | 9.55<br>13.15 |
| Conoil Plc                                       | 31-Dec | 11,831.88              |                      |                 |                  |                   | 11.80%            |              |            |            |          |          |          |          |            |               |
| Mobil Oil                                        | 31-Dec | 82,215.72              | 228.00               | 0.00%           | 0.00%            | 0.00%<br>-7.14%   | 16.86%            | 55.63%       | 0.00%      | 0.00%      | 249.50   | 228.00   | 249.50   | 228.00   | 249.50     | 146.50        |
| Oando                                            | 31-Dec | 40,677.01              | 3.38                 | 8.68%           | 2.74%            |                   | 50.22%            | 53.64%       | -8.65%     | -8.65%     | 3.70     | 2.65     | 3.70     | 2.65     | 4.00       | 2.03          |
| MRS OII                                          | 31-Dec | 3,073.26               | 12.10                | -9.70%          | -9.70%           | -12.00%           | -2.81%            | -12.32%      | -12.00%    | -12.00%    | 13.75    | 11.20    | 13.75    | 11.20    | 13.80      | 11.20         |
| Total                                            | 31-Dec | 48,212.10              | 142.00               | 0.00%           | 0.00%            | 9.23%             | 77.50%            | 47.46%       | 9.23%      | 9.23%      | 143.00   | 130.00   | 143.00   | 130.00   | 143.00     | 79.10         |
| Eterna Oil                                       | 31-Dec | 7,107.59<br>304,320.67 | 5.45                 | 0.00%<br>0.00%  | 17.97%           | 8.13%             | 118.00%           | 128.03%      | 6.86%      | 6.86%      | 5.75     | 4.62     | 5.75     | 4.62     | 5.75       | 1.80          |
| SEPLAT<br>INSURANCE                              | 31-Dec |                        | 550.00               |                 | 0.00%            | 36.71%            | 37.50%            | 1.01%        | 36.71%     | 36.71%     | 583.00   | 402.30   | 583.00   | 402.30   | 583.00     | 282.00        |
| AIICO Insurance                                  | 31-Dec | 10,912.25              | 1.24                 | 0.00%           | 1.64%            | -1.59%            | 72.22%            | 65.33%       | 9.73%      | 9.73%      | 1.59     | 1.01     | 1.59     | 1.01     | 1.59       | 0.72          |
| Continental Re                                   | 31-Dec | 22,721.04              | 2.20                 | 0.00%           | 0.00%            | 0.00%             | 0.00%             | 0.00%        | 0.00%      | 0.00%      | 2.20     | 2.20     | 2.20     | 2.20     | 2.20       | 2.20          |
| Custodian & Allied                               | 31-Dec | 35,291.19              | 6.00                 | 0.00%           | 0.00%            | 0.00%             | 20.00%            | 1.69%        | 2.56%      | 2.56%      | 6.05     | 5.75     | 6.05     | 5.75     | 6.50       | 4.55          |
| Mansard                                          | 31-Dec | 10,290.00              | 0.98                 | -2.00%          | 4.26%            | -6.67%            | -47.03%           | -44.00%      | -6.67%     | -6.67%     | 1.70     | 0.90     | 1.70     | 0.90     | 2.57       | 0.70          |
| Prestige Assurance                               | 31-Dec | 2,428.05               | 0.44                 | 0.00%           | 0.00%            | -6.38%            | -26.67%           | -26.67%      | -4.35%     | -4.35%     | 0.60     | 0.42     | 0.60     | 0.42     | 0.77       | 0.42          |
| AGRICULTURE                                      |        |                        |                      |                 |                  |                   |                   |              |            |            |          |          |          |          |            |               |
| Okomu Oil                                        | 31-Dec | 85,851.90              | 90.00                | 0.00%           | -3.23%           | -1.10%            | 15.38%            | 63.49%       | -1.10%     | -1.10%     | 93.00    | 90.00    | 93.00    | 90.00    | 93.00      | 55.05         |
| Presco                                           | 31-Dec | 69,000.00              | 69.00                | 0.00%           | 0.00%            | -3.90%            | 39.39%            | 89.30%       | -2.75%     | -2.75%     | 75.00    | 69.00    | 75.00    | 69.00    | 79.75      | 36.45         |
| ICT                                              |        |                        |                      |                 |                  |                   |                   |              |            |            |          |          |          |          |            |               |
| MTN Nigeria                                      | 31-Dec | 3,277,076.60           | 161.00               | 2.42%           | 0.69%            | 0.62%             | 29.84%            | 61.00%       | -5.24%     | -5.24%     | 182.90   | 157.00   | 182.90   | 157.00   | 182.90     | 90.00         |
| Airtel Africa Plc                                | 31-Dec | 3,495,080.90           | 930.00               | 0.00%           | 0.00%            | 9.18%             | 144.74%           | 211.14%      | 9.18%      | 9.18%      | 930.00   | 851.80   | 930.00   | 851.80   | 930.00     | 298.90        |